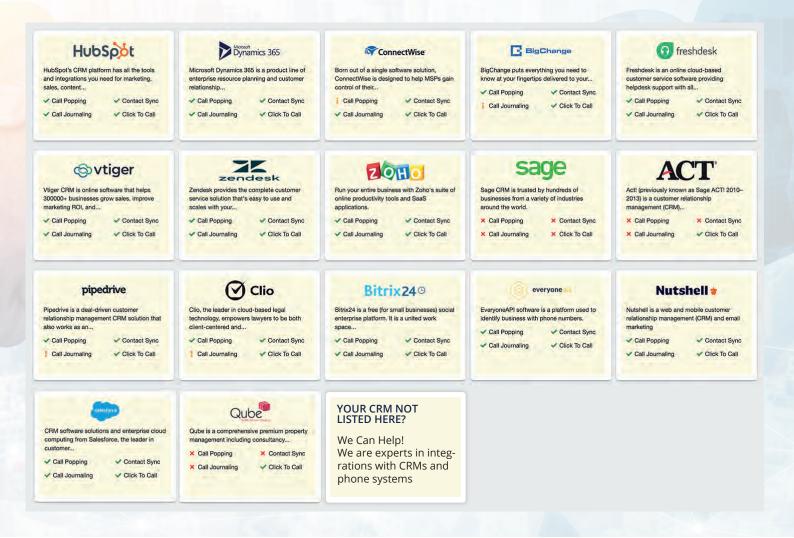

Single interface for all incoming business messaging including Live Web Chat, WhatsApp, Facebook and Business SMS.

CRM integration comes with 'Click to Dial' to initiate a call and log and journal the call at the same time. Incoming calls from new numbers allow you to create new customer records automatically. You'll give your team wings! Out-of-the-box integrations with: